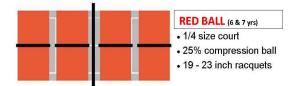

## RED BALL PLAY-IT 6-7 YRS

 Practice days:
 Mon/Wed 4:30-5:25pm

 Play day:
 Sat 2:30-3:25pm

 September 9-June 26
 108 sessions / 108 hours

 223110
 \$2,160