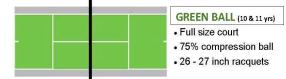

#### **GREEN BALL PLAY-IT 10-11 YRS**

**Practice days:** Tues/Thurs 4:30-5:25pm **Play day:** Sat 5:00-6:25pm September 9-June 27 112 sessions /129 hours **223126 \$2,580** 

TEEN PLAY-IT 12-15 YRS Practice/Play day: Sat 6:30-7:55pm September 9-June 22 34 sessions / 51 hours 223131 \$1,020