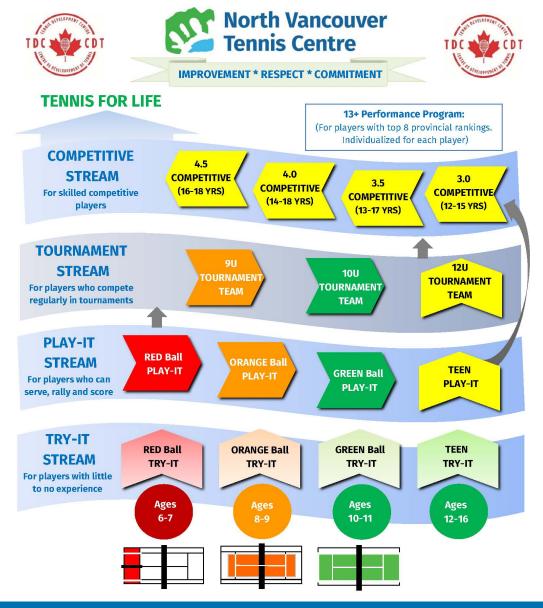

# JUNIOR DEVELOPMENT PATHWAY

To be eligible for Play-it, Competitive or Tournament Team programs, players must pass required competencies as assessed by coaching staff. The program is designed by Level 4 coach, Wayne Elderton. Each level is tailored for specific ages and stages of development.

# ENTERING PROGRAMS & ADVANCING LEVELS

To enter the Play-it or Teen Competitive streams, players must complete an official Player Level Assessment from NVTC Coaching staff. Progressing to the next stream requires practice outside of scheduled session times.

# PLAY-IT STREAM

The *Play-it* Stream programs are for players who can *serve, rally* & *score*. Ratio: 1 Coach/1 court/6 players

# **TEEN COMPETITIVE STREAM**

The **Teen Competitive** Stream programs are for players who are higher skilled. All programs use a Yellow ball and full-court. **Participants register from September-June** 