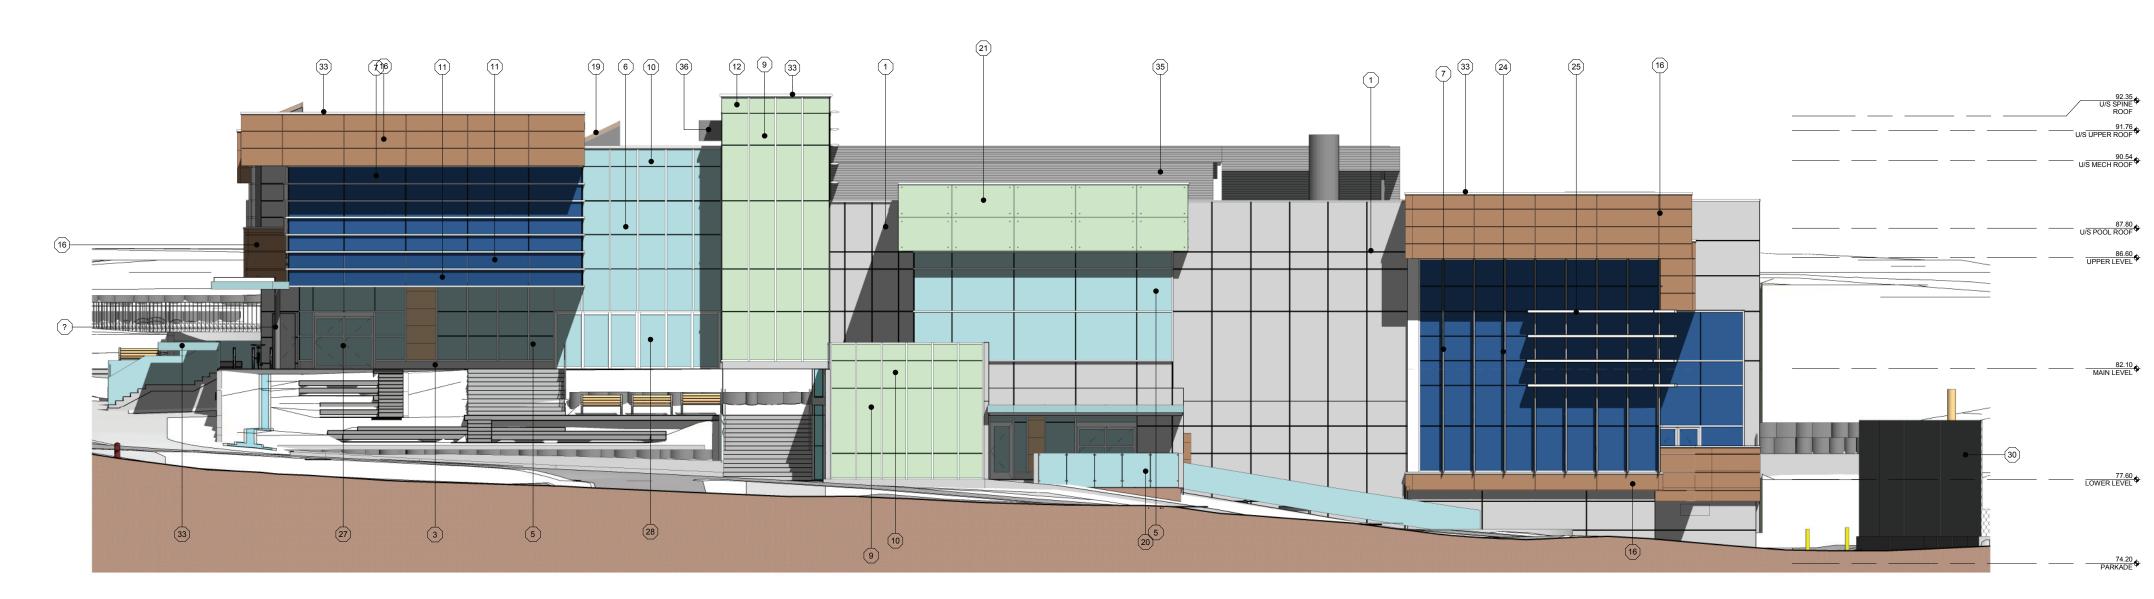

## West Elevation



## North Elevation

| LVA | FION KEY NOTES                                                                                                             |      |                                                                                              |
|-----|----------------------------------------------------------------------------------------------------------------------------|------|----------------------------------------------------------------------------------------------|
| 1   | CAST-IN-PLACE ARCHITECTURAL CONCRETE W/LIGHT SANDBLAST FINISH COMPLETE W/REVEALS AS SHOWN                                  | 19   | SKYLIGHT. GLAZING - TINT #1 - LIGHT BLUE. SKYLIGHT FRAMING - CLEAR ANODIZED ALUMINUM         |
| 2)  | CURTAIN WALL W/ 100MM HORIZONTAL CAPS AND SS