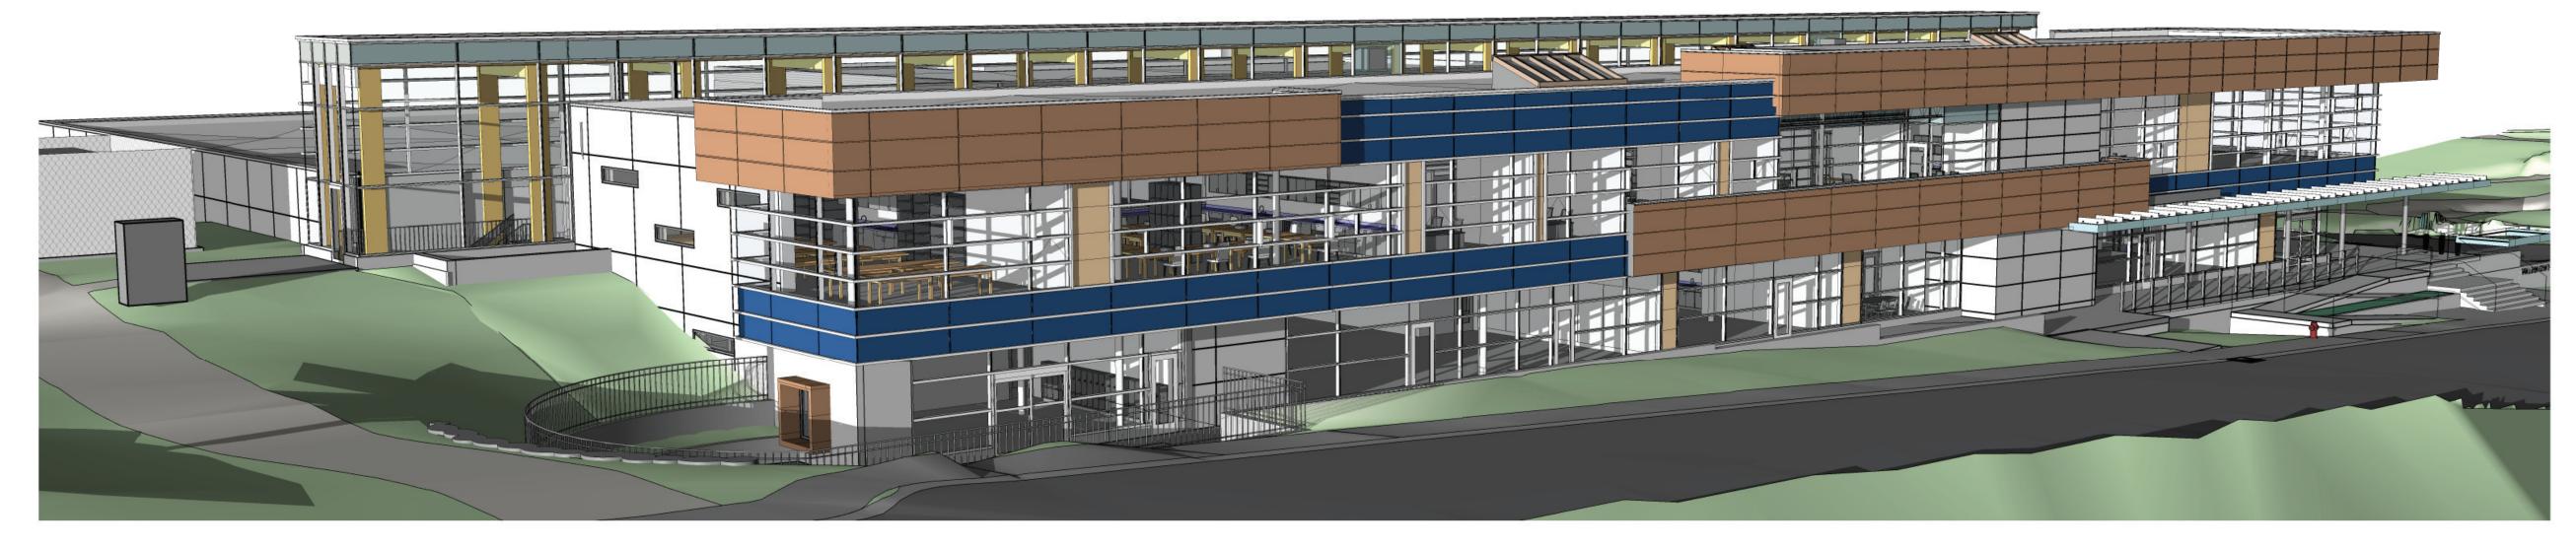

## West Elevation

## North Elevation

| LVA | FION KEY NOTES                                                                                                             |      |                                                                                              |
|-----|----------------------------------------------------------------------------------------------------------------------------|------|----------------------------------------------------------------------------------------------|
| 1   | CAST-IN-PLACE ARCHITECTURAL CONCRETE W/LIGHT SANDBLAST FINISH COMPLETE W/REVEALS AS SHOWN                                  | 19   | SKYLIGHT. GLAZING - TINT #1 - LIGHT BLUE. SKYLIGHT FRAMING - CLEAR ANODIZED ALUMINUM         |
| 2)  | CURTAIN WALL W/ 100MM HORIZONTAL CAPS AND SSG<br>VERTICALS - CLEAR ANODIZED                                                | 20   | EXTERIOR GLASS GUARD W/ STAINLESS STEEL HANDRA COMPLETE W/ METAL SHOE - TINT #1 - LIGHT BLUE |
| 3   | CURTAIN WALL W/ 25MM HORIZONTAL<br>CAPS AND SSG VERTICALS                                                                  | 21   | TRANSLUCENT GLASS FASCIA PANELS WITH STAINLESS STEEL ATTACHMENTS - TINT #3 - GREEN           |
| 4   | CURTAIN WALL W/ SSG HORIZONTALS<br>AND 25MM VERTICAL CAPS                                                                  | 22   | TEMPERED AND LAMINATED GLASS<br>CANOPY - TINT #1 - LIGHT BLUE                                |
| 5)  | EXTERIOR GLAZING - TINT #1 - LIGHT BLUE, CURTAIN WALL FRAME - CLEAR ANODIZED ALUMINUM                                      | 23   | INDIVIDUAL BACKLIT SIGNAGE LETTERS                                                           |
| 3)  | EXTERIOR GLAZING - TINT #1 - LIGHT BLUE W/ 40%<br>DOT FRIT. CURTAIN WALL FRAME - CLEAR ANODIZED<br>ALUMINUM                | 24   | CLEAR ANODIZED ALUMINUM EXTERIOR<br>SUN-SHADE - SINGLE BLADE SYSTEM                          |
| 7)  | EXTERIOR GLAZING - TINT #2 - DARK BLUE. CURTAIN WALL FRAME - CLEAR ANODIZED ALUMINUM                                       | 25   | CLEAR ANODIZED ALUMINUM EXTERIOR<br>SUN-SHADE - MULTI-BLADE SYSTEM                           |
| 8   | EXTERIOR GLAZING - TINT #2 - DARK BLUE. CURTAIN WALL FRAME - CLEAR ANODIZED ALUMINUM W/ 152mm HORIZONTAL AND VERTICAL CAPS | 26   | HOLLOW METAL INSULATED DOORS AND FRAMES - PAIN                                               |
| 9)  | EXTERIOR GLAZING - TINT #3 - GREEN. CURTAIN<br>WALL FRAME - CLEAR ANODIZED ALUMINUM                                        | 27)  | EXTERIOR GLAZED ALUMINUM DOOR - TINT #1 - LIGHT BL                                           |
| 10) | EXTERIOR GLAZED SPANDREL PANEL - TINT #1 - LIGHT<br>BLUE. CURTAIN WALL FRAME - CLEAR ANODIZED ALUMINUM                     | 28   | EXTERIOR GLAZED ALUMINUM DOOR - TINT #2 - DARK BL                                            |
| 11) | EXTERIOR GLAZED SPANDREL PANEL - TINT #2 - DARK BLUE.<br>CURTAIN WALL FRAME - CLEAR ANODIZED ALUMINUM                      | 29   | EXTERIOR GLAZED ALUMINUM DOOR - TINT #3 - GREEN                                              |
| 12) | EXTERIOR GLAZED SPANDREL PANEL - TINT #3 - GREEN.<br>CURTAIN WALL FRAME - CLEAR ANODIZED ALUMINUM                          | 30   | EXTERIOR GLAZED ALUMINUM SLIDING<br>DOOR SYSTEM - TINT #1 - LIGHT BLUE                       |
| 3   | EXTERIOR PHENOLIC CLADDING SPANDREL PANEL -<br>WOOD APPEARANCE #2 - LIGHT                                                  | (31) | ORNAMENTAL METAL FENCE - POWDERCOATED                                                        |
| 14) | FRAMELESS OPERABLE VENT - TINT #1 - LIGHT BLUE                                                                             | 32   | CHAIN LINK FENCE - POWDERCOATED                                                              |
| 15) | FRAMELESS OPERABLE VENT - TINT #2 - DARK BLUE                                                                              | 33   | METAL FLASHING - PRE-FINISHED                                                                |
| 16  | EXTERIOR PHENOLIC CLADDING - WOOD<br>APPEARANCE #1 - DARK                                                                  | (34) | CONCRETE MASONRY UNITS - PAINTED                                                             |
| 7)  | EXTERIOR PHENOLIC CLADDING - WOOD<br>APPEARANCE #2 - LIGHT                                                                 | 35   | CORRUGATED METAL CLADDING - PAINTED                                                          |
| 18) | EXTERIOR PHENOLIC CLADDING SOFFIT WOOD APPEARANCE #2 - LIGHT                                                               | 36   | EXHAUST FAN                                                                                  |