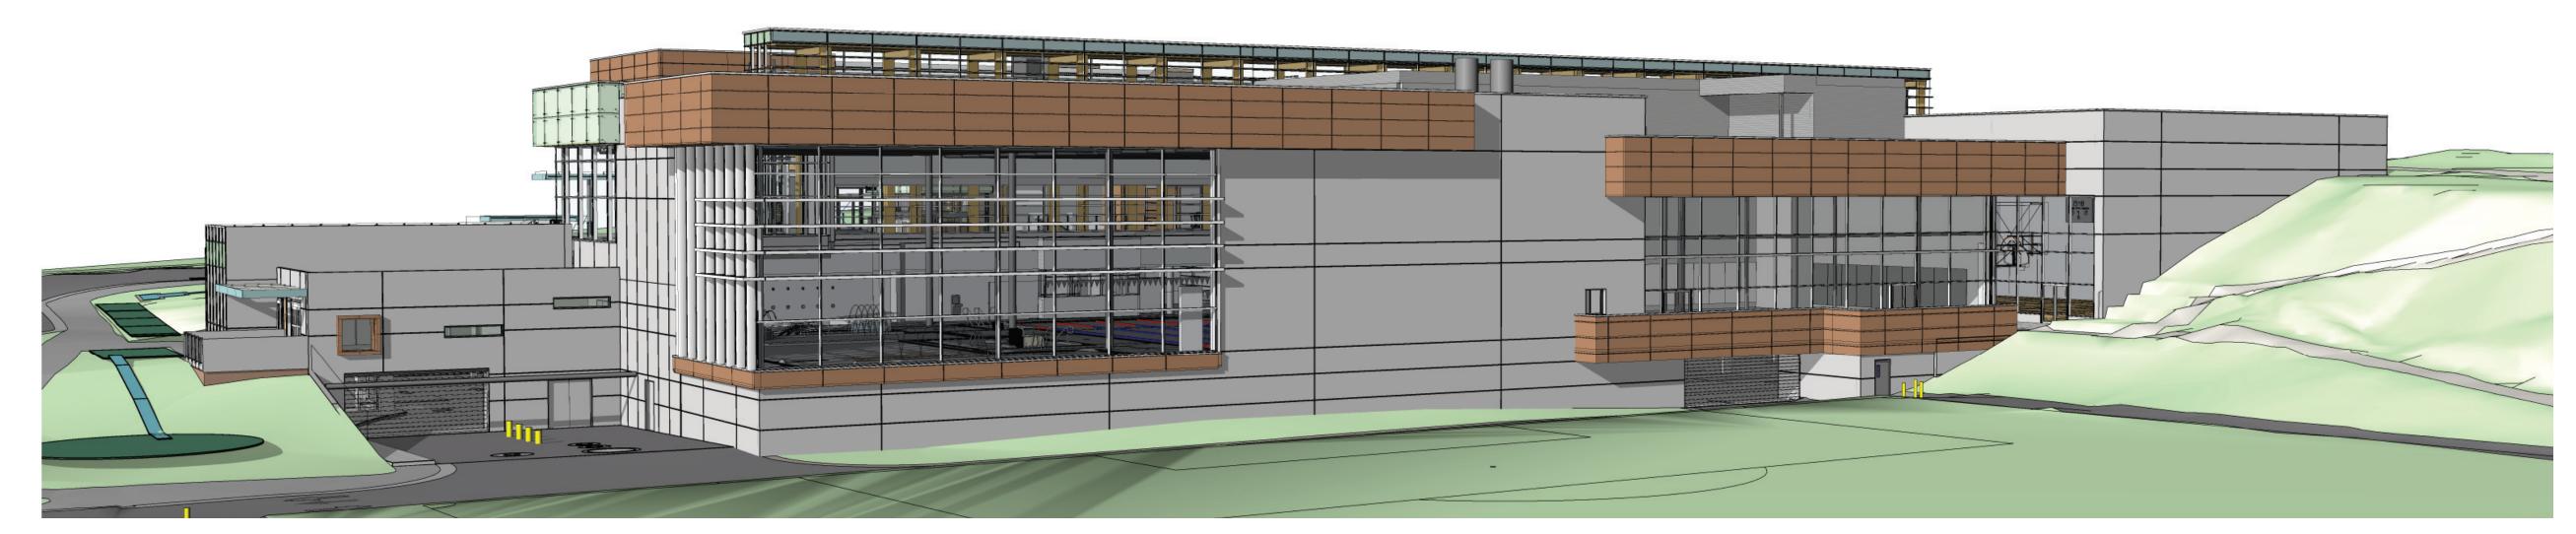

D ALUMINUM  EXTERIOR GLAZED SPANDREL PANEL - TINT #3 - GREEN. CURTAIN WALL FRAME - CLEAR ANODIZED ALUMINUM  EXTERIOR GLAZED SPANDREL PANEL - TINT #3 - GREEN. CURTAIN WALL FRAME - CLEAR ANODIZED ALUMINUM  EXTERIOR GLAZED SPANDREL PANEL - TINT #3 - GREEN. CURTAIN WALL FRAME - CLEAR ANODIZED ALUMINUM  EXTERIOR GLAZED SPANDREL PANEL - TINT #3 - GREEN. CURTAIN WALL FRAME - CLEAR ANODIZED ALUMINUM  EXTERIOR PHENOLIC CLADDING SPANDREL PANEL - WOOD APPEARANCE #2 - LIGHT  FRAMELESS OPERABLE VENT - TINT #2 - DARK BLUE  EXTERIOR PHENOLIC CLADDING - WOOD APPEARANCE #1 - DARK  EXTERIOR PHENOLIC CLADDING - WOOD APPEARANCE #2 - LIGHT  EXTERIOR PHENOLIC CLADDING - WOOD APPEARANCE #2 - LIGHT  EXTERIOR PHENOLIC CLADDING - WOOD APPEARANCE #2 - LIGHT  EXTERIOR PHENOLIC CLADDING SOFFIT |



North Perspective



South Perspective