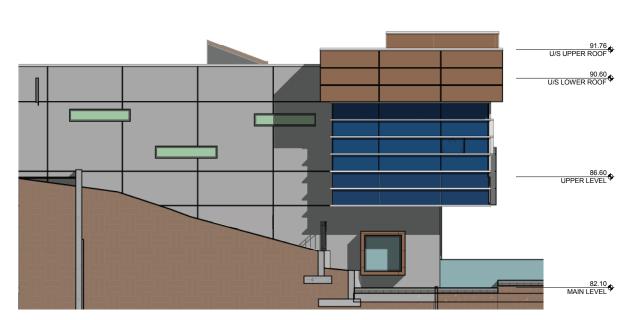

ETAL FLASHING - PRE-FINISHED                                                                |
| 16  | EXTERIOR PHENOLIC CLADDING - WOOD<br>APPEARANCE #1 - DARK                                                                  | (34) | CONCRETE MASONRY UNITS - PAINTED                                                             |
| 7)  | EXTERIOR PHENOLIC CLADDING - WOOD<br>APPEARANCE #2 - LIGHT                                                                 | 35   | CORRUGATED METAL CLADDING - PAINTED                                                          |
| 18) | EXTERIOR PHENOLIC CLADDING SOFFIT WOOD APPEARANCE #2 - LIGHT                                                               | 36   | EXHAUST FAN                                                                                  |



Partial East Elevation

East Elevation







## ELEVATION BOARD #2



## South Elevation

| TION KEY NOTES                                                                                                                   |