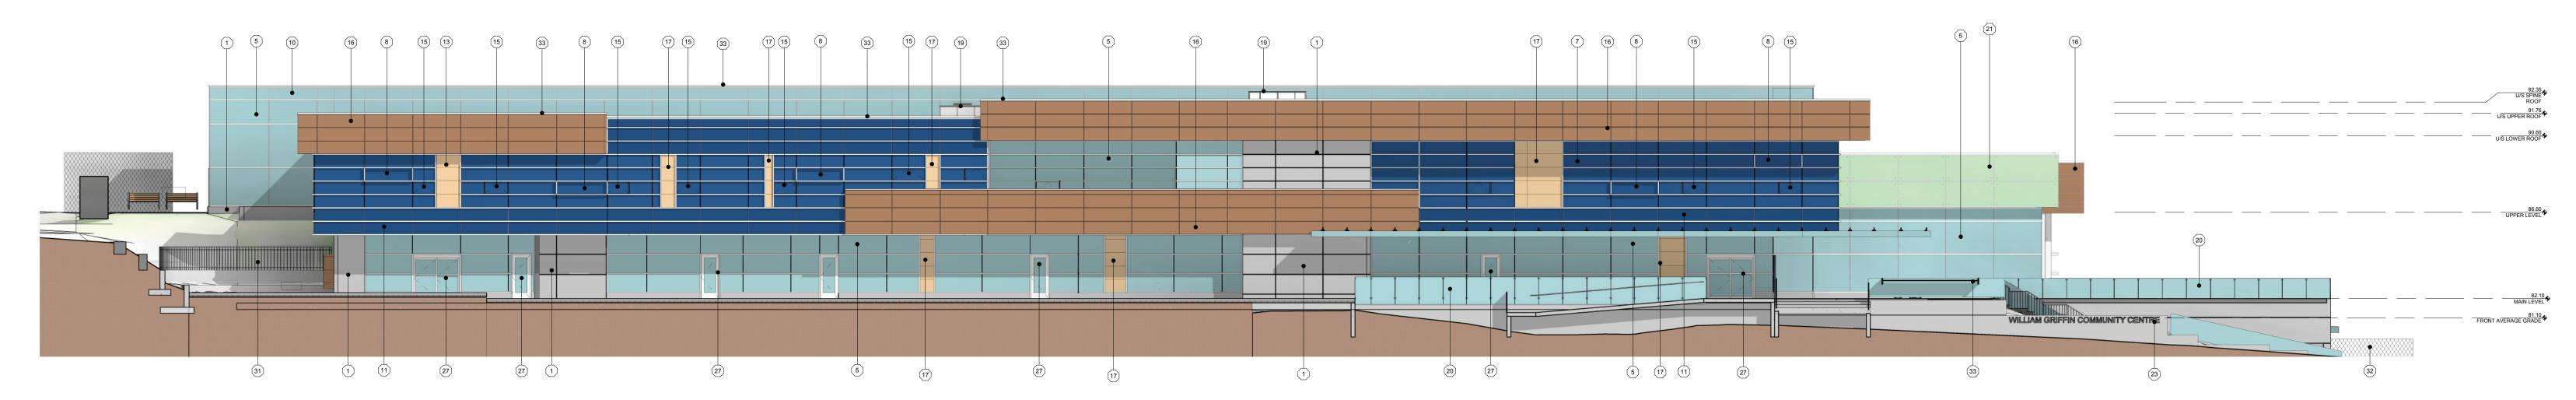

## North Elevation

| LVA | FION KEY NOTES                                                                                                             |      |                                                                                              |
|-----|----------------------------------------------------------------------------------------------------------------------------|------|----------------------------------------------------------------------------------------------|
| 1   | CAST-IN-PLACE ARCHITECTURAL CONCRETE W/LIGHT SANDBLAST FINISH COMPLETE W/REVEALS AS SHOWN                                  | 19   | SKYLIGHT. GLAZING - TINT #1 - LIGHT BLUE. SKYLIGHT FRAMING - CLEAR ANODIZED ALUMINUM         |
| 2)  | CURTAIN WALL W/ 100MM HORIZONTAL CAPS AND SSG<br>VERTICALS - CLEAR ANODIZED                                                | 20   | EXTERIOR GLASS GUARD W/ STAINLESS STEEL HANDRA COMPLETE W/ METAL SHOE - TINT #1 - LIGHT BLUE |
| 3   | CURTAIN WALL W/ 25MM HORIZONTAL<br>CAPS AND SSG VERTICALS                                                                  | 21   | TRANSLUCENT GLASS FASCIA PANELS WITH STAINLESS STEEL ATTACHMENTS - TINT #3 - GREEN           |
| 4   | CURTAIN WALL W/ SSG HORIZONTALS<br>AND 25MM VERTICAL CAPS                                                                  | 22   | TEMPERED AND LAMINATED GLASS<br>CANOPY - TINT #1 - LIGHT BLUE                                |
| 5)  | EXTERIOR GLAZING - TINT #1 - LIGHT BLUE, CURTAIN WALL FRAME - CLEAR ANODIZED ALUMINUM                                      | 23   | INDIVIDUAL BACKLIT SIGNAGE LETTERS                                                           |
| 3)  | EXTERIOR GLAZING - TINT #1 - LIGHT BLUE W/ 40%<br>DOT FRIT. CURTAIN WALL FRAME - CLEAR ANODIZED<br>ALUMINUM                | 24   | CLEAR ANODIZED ALUMINUM EXTERIOR<br>SUN-SHADE - SINGLE BLADE SYSTEM                          |
| 7)  | EXTERIOR GLAZING - TINT #2 - DARK BLUE. CURTAIN WALL FRAME - CLEAR ANODIZED ALUMINUM                                       | 25   | CLEAR ANODIZED ALUMINUM EXTERIOR<br>SUN-SHADE - MULTI-BLADE SYSTEM                           |
| 8   | EXTERIOR GLAZING - TINT #2 - DARK BLUE. CURTAIN WALL FRAME - CLEAR ANODIZED ALUMINUM W/ 152mm HORIZONTAL AND VERTICAL CAPS | 26   | HOLLOW METAL INSULATED DOORS AND FRAMES - PAIN                                               |
| 9)  | EXTERIOR GLAZING - TINT #3 - GREEN. CURTAIN<br>WALL FRAME - CLEAR ANODIZED ALUMINUM                                        | 27)  | EXTERIOR GLAZED ALUMINUM DOOR - TINT #1 - LIGHT BL                                           |
| 10) | EXTERIOR GLAZED SPANDREL PANEL - TINT #1 - LIGHT<br>BLUE. CURTAIN WALL FRAME - CLEAR ANODIZED ALUMINUM                     | 28   | EXTERIOR GLAZED ALUMINUM DOOR - TINT #2 - DARK BL                                            |
| 11) | EXTERIOR GLAZED SPANDREL PANEL - TINT #2 - DARK BLUE.<br>CURTAIN WALL FRAME - CLEAR ANODIZED ALUMINUM                      | 29   | EXTERIOR GLAZED ALUMINUM DOOR - TINT #3 - GREEN                                              |
| 12) | EXTERIOR GLAZED SPANDREL PANEL - TINT #3 - GREEN.<br>CURTAIN WALL FRAME - CLEAR ANODIZED ALUMINUM                          | 30   | EXTERIOR GLAZED ALUMINUM SLIDING<br>DOOR SYSTEM - TINT #1 - LIGHT BLUE                       |
| 3   | EXTERIOR PHENOLIC CLADDING SPANDREL PANEL -<br>WOOD APPEARANCE #2 - LIGHT                                                  | (31) | ORNAMENTAL METAL FENCE - POWDERCOATED                                                        |
| 14) | FRAMELESS OPERABLE VENT - TINT #1 - LIGHT BLUE                                                                             | 32   | CHAIN LINK FENCE - POWDERCOATED                                                              |
| 15) | FRAMELESS OPERABLE VENT - TINT #2 - DARK BLUE                                                                              | 33   | METAL FLASHING - PRE-FINISHED                                                                |
| 16  | EXTERIOR PHENOLIC CLADDING - WOOD<br>APPEARANCE #1 - DARK                                                                  | (34) | CONCRETE MASONRY UNITS - PAINTED                                                             |
| 7)  | EXTERIOR PHENOLIC CLADDING - WOOD<br>APPEARANCE #2 - LIGHT                                                                 | 35   | CORRUGATED METAL CLADDING - PAINTED                                                          |
| 18) | EXTERIOR PHENOLIC CLADDING SOFFIT WOOD APPEARANCE #2 - LIGHT                                                               | 36   | EXHAUST FAN                                                                                  |