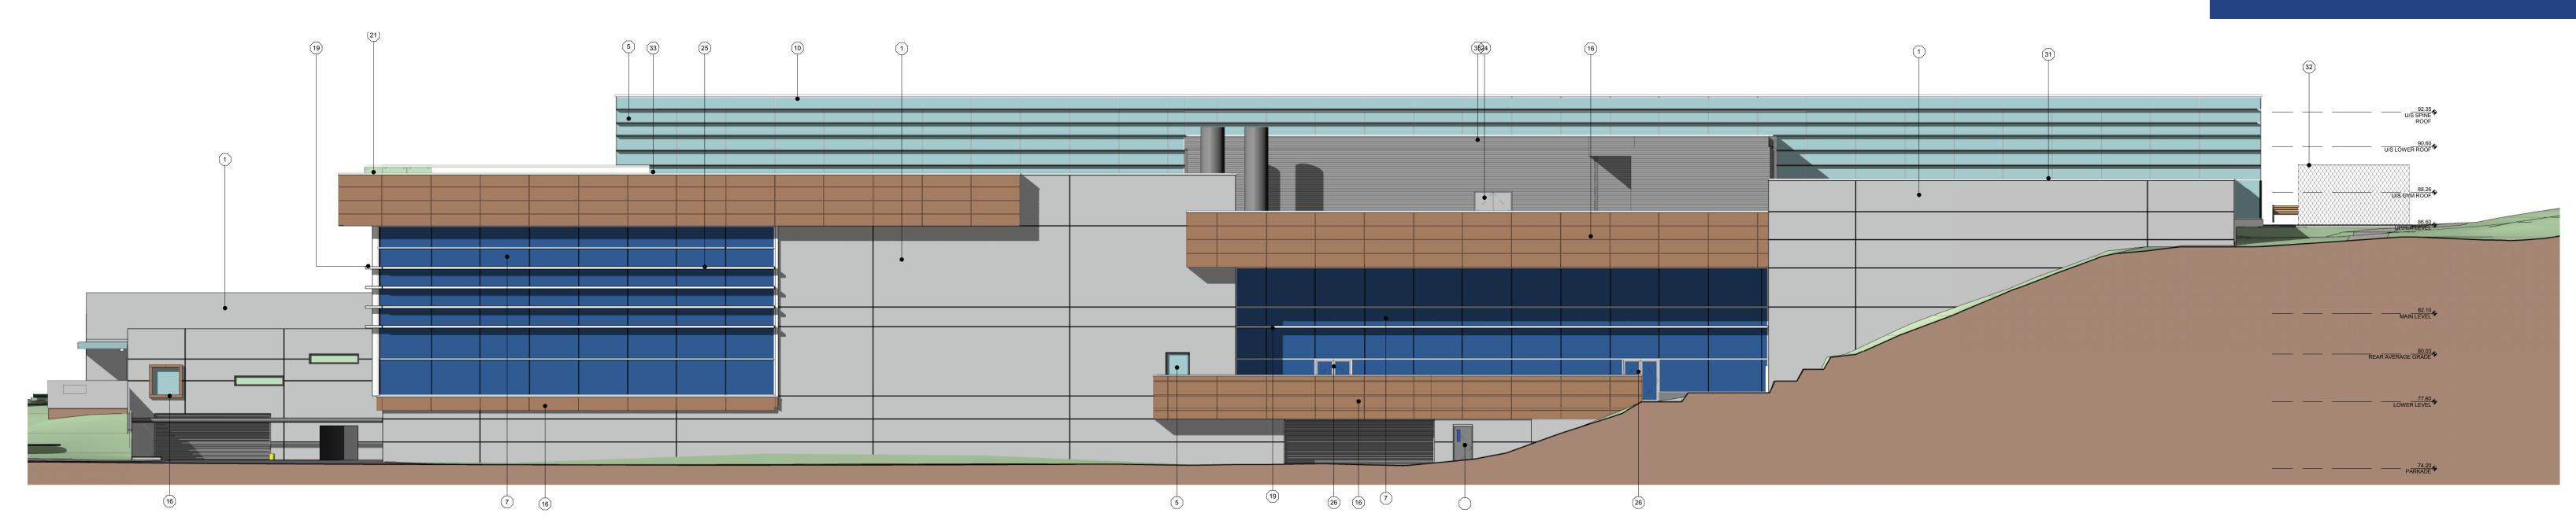

|
| 16  | EXTERIOR PHENOLIC CLADDING - WOOD<br>APPEARANCE #1 - DARK                                                                  | (34) | CONCRETE MASONRY UNITS - PAINTED                                                             |
| 7)  | EXTERIOR PHENOLIC CLADDING - WOOD<br>APPEARANCE #2 - LIGHT                                                                 | 35   | CORRUGATED METAL CLADDING - PAINTED                                                          |
| 18) | EXTERIOR PHENOLIC CLADDING SOFFIT WOOD APPEARANCE #2 - LIGHT                                                               | 36   | EXHAUST FAN                                                                                  |



Partial East Elevation

East Elevation







## ELEVATION BOARD #2



## South Elevation

| TION KEY NOTES                                                                                                                   |