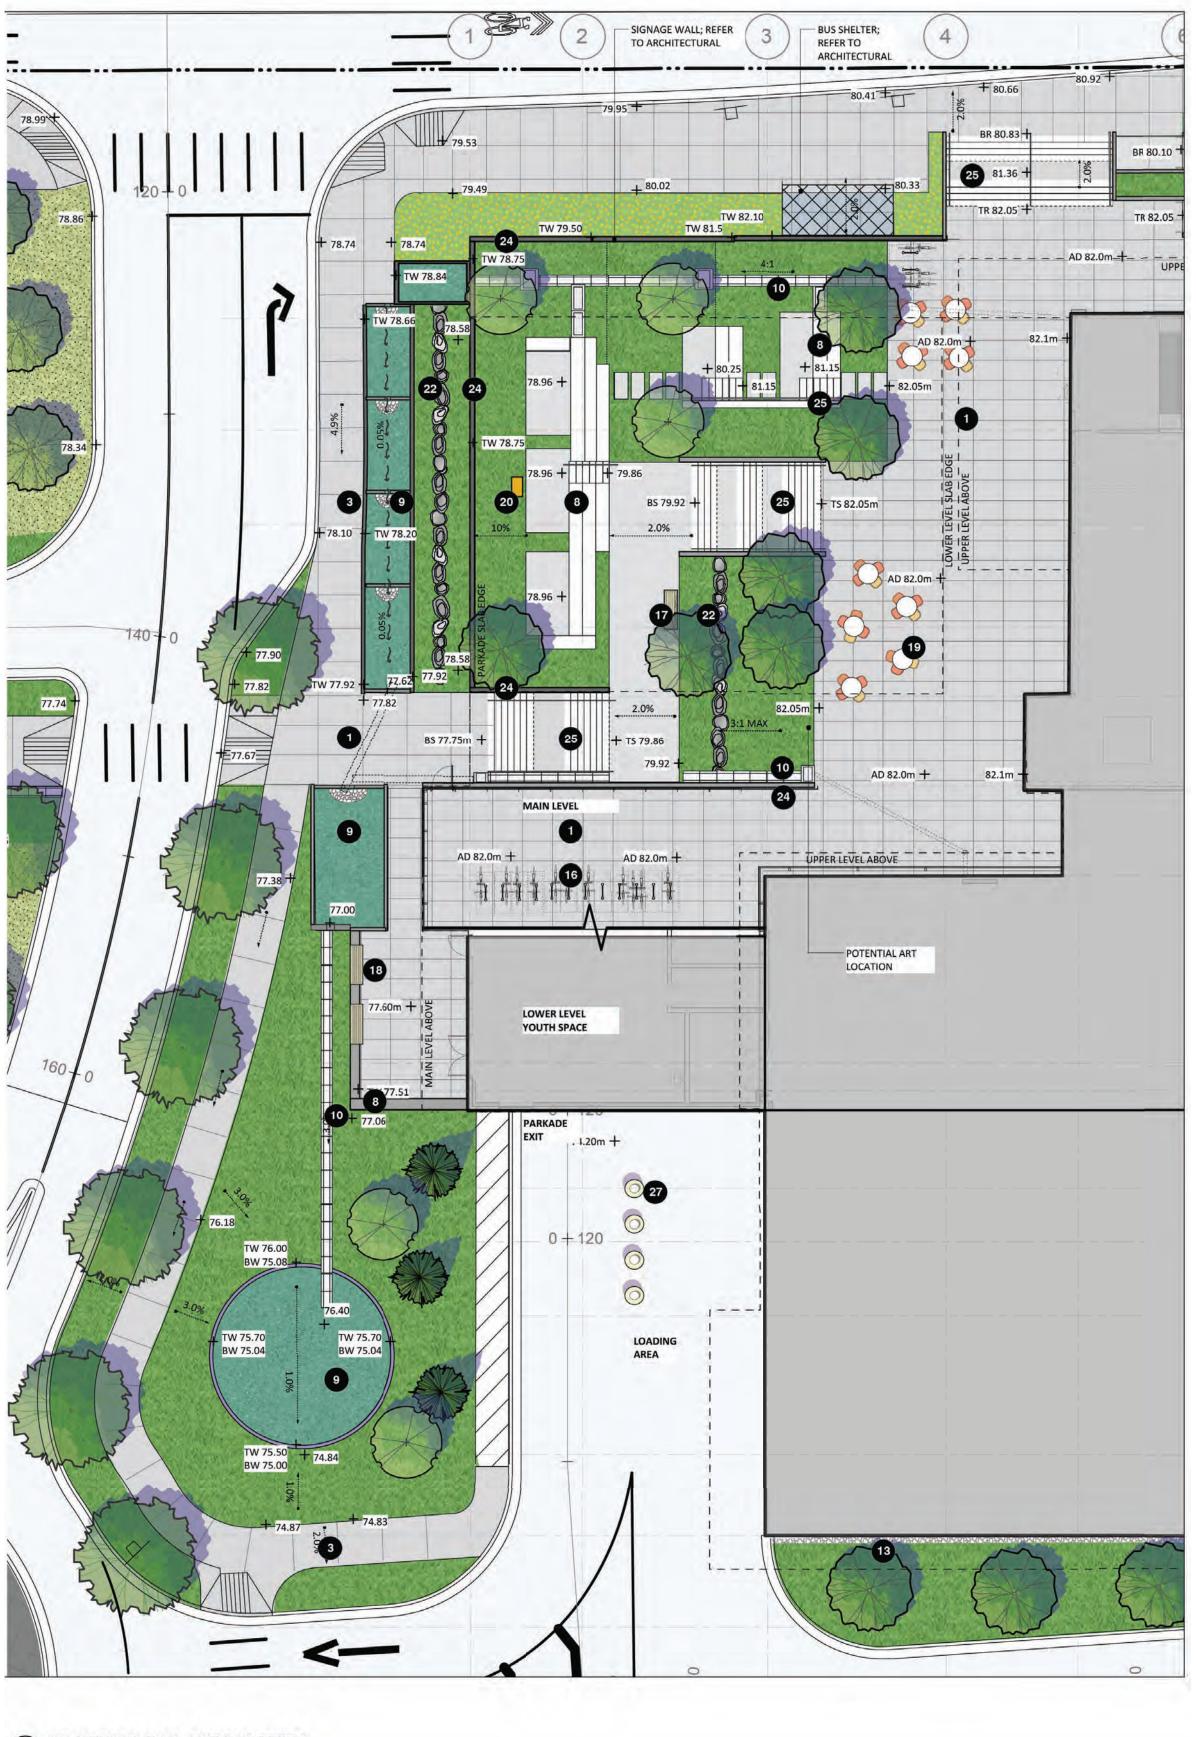

## West and East Enlarged Site Areas

| DETAIL       | KEY | MATERIAL                                                                                                                                                                                                                                                       | SYMBOL           |
|--------------|-----|----------------------------------------------------------------------------------------------------------------------------------------------------------------------------------------------------------------------------------------------------------------|------------------|
|              |     | EXISTING FOREST TO REMAIN<br>MINIMAL DISTURBANCE DURING CONSTRUCTION; RE-INSTATE ALL<br>DISTURBED AREAS AND EDGES.                                                                                                                                             | £                |
|              |     | EXISTING TREES TO BE REMOVED                                                                                                                                                                                                                                   | (+)              |
| 1            |     | EXISTING TREES TO REMAIN<br>INSTALL TREE PROTECTION FENCING OUTSIDE PERIMETER OF DRIPLINE;<br>MAINTAIN DURING ENTIRE CONSTRUCTION PERIOD.                                                                                                                      | B                |
| 2-4<br>L6.1  |     | PROPOSED TREE<br>REFER TO PLANT LIST FOR SPECIES TYPE.                                                                                                                                                                                                         |                  |
| 1,3<br>1.6.0 | 0   | PAVING TYPE A: PEDESTRIAN PLAZA<br>CIP REINFORCED CONCRETE WITH SAWCUT SCORELINES, PATTERN AS<br>SHOWN; ARCHITECTURAL FINISH; 100mm DEPTH C/W MESH.<br><b>1B. PLAY AREA</b> : TROWELLED SWIRL FINISH COMPLETE WITH ALPHABET<br>STREETBOND COATING, 120CL BLUE. |                  |
| 2<br>L6.0    | 2   | PAVING TYPE B: VEHICULAR CONCRETE<br>CIP INTEGRAL COLOUR CONCRETE WITH SAWCUT JOINTS; DAVIS COLOR<br>GRAPHITE #8084 SUPPLIED BY BROCK WHITE (1.800.665.6200);<br>LIGHTSANDBLAST FINISH; 100mm DEPTH C/W MESH.                                                  |                  |
|              | 3   | PAVING TYPE C: CONCRETE SIDEWALK<br>TO DNV STANDARDS; REFER TO CIVIL                                                                                                                                                                                           |                  |
|              | 4   | PAVING TYPE D: ASPHALT PATHWAYS<br>REFER TO CIVIL DRAWINGS                                                                                                                                                                                                     |                  |
|              | 5   | PAVING TYPE E: GRANULAR PATH FOR VEHICULAR ACCESS<br>TO DNV STANDARDS, REFER TO CIVIL DRAWINGS                                                                                                                                                                 |                  |
| 4<br>16.0    | 6   | <b>PAVING TYPE F: PEDESTRIAN GRANULAR PATHWAY</b><br>TO DNV STANDARDS, CRUSHER ROCK ON GRANULAR BASE.                                                                                                                                                          |                  |
|              | 7   | PAVING TYPE G: ROOF DECK PAVER SLABS<br>REFER TO ARCHITECTURAL                                                                                                                                                                                                 |                  |
| 9<br>L6.0    | 8   | CIP CONCRETE SEATWALL<br>COMPLETE WITH DECORATIVE NOTCHOUTS ALONG EDGE                                                                                                                                                                                         |                  |
| 4-5<br>15.1  | 9   | RAIN GARDENS<br>COMPLETE WITH CONCRETE WEIRS; 450mm DEPTH BIO-SOIL                                                                                                                                                                                             |                  |
| 8-12<br>L6.1 | 10  | RAINWATER CHANNEL<br>CIP CONCRETE CHANNEL.                                                                                                                                                                                                                     |                  |
| 8-12<br>L6.1 | ĺ   | PRECAST CONCRETE DRAINAGE BOX<br>CUSTOM DETAIL                                                                                                                                                                                                                 |                  |
|              | 12  | BOULDERS<br>RE-USE SITE BOULDERS IF POSSIBLE. TO BE PLACED UNDER THE DIRECTION<br>OF THE LANDSCAPE ARCHITECT ONSITE.                                                                                                                                           | 000              |
| 7<br>L6.1    | 13  | BUILDING SURROUND<br>PEA GRAVEL, 300mm WIDTH.                                                                                                                                                                                                                  |                  |
| 3<br>L5.1    | 14  | GALVANIZED CHAIN LINK FENCING<br>POWDERCOATED BLACK; TO DNV STANDARDS                                                                                                                                                                                          |                  |
| 12<br>L6.0   | 15  | 4'0" HIGH DOUBLE RAIL FENCE<br>COMPLETE WITH PAGE WIRE; TO DNV STANDARDS                                                                                                                                                                                       |                  |
| 6<br>L6.0    | 16  | BIKE RACKS<br>TRIO BIKE RACK BY FORMS AND SURFACES (1.800.451.0410); SURFACE<br>MOUNTED; POWDERCOAT ALUMINUM TEXTURE; 29 SPACES TOTAL.                                                                                                                         | - <del>63)</del> |
| 7<br>L6.0    | 17  | BENCH TYPE 1<br>TRIO BENCH BY FORMS AND SURFACES (1.800.451.0410); SURFACE<br>MOUNTED; POWDERCOAT ALUMINUM TEXTURE WITH IPE SLATS;<br>WITH RELOCATED MEMORIAL PLAQUES MOUNTED.                                                                                 | -                |
| 9<br>L6.0    | 18  | BENCH TYPE 2<br>MLB 720-BL-W BENCH BY MAGLIN SITE FURNISHING (1.800.706.5506);<br>BACKLESS WITH IPE WOOD; POWDERCOAT GUNMETAL; SURFACE<br>MOUNTED TO CONCRETE WALL.                                                                                            |                  |
|              | 19  | TABLES AND CHAIRS<br>MULTI-COLOURED BANTAM CHAIR & 36" DIAMETER CITRUS TABLE BY<br>FORMS AND SURFACES (1.800.451.0410); FREESTANDING.                                                                                                                          | 2                |
|              | 20  | MEMORIAL PLAQUE<br>EXISTING PLAQUE SALVAGED AND RELOCATED.                                                                                                                                                                                                     | -                |
|              | 21  | EXISTING CARVED PARK SIGN<br>SALVAGE AND RELOCATE                                                                                                                                                                                                              |                  |
|              | 22  | BOULDER RETAINING WALL<br>MAX HEIGHT 600mm                                                                                                                                                                                                                     | 09546            |
|              | 23  | RETAINING WALL<br>REFER TO CIVIL / GEOTECHNICAL DRAWINGS                                                                                                                                                                                                       |                  |
|              | 24  | CIP CONCRETE RETAINING WALL<br>REFER TO ARCHITECTURAL DRAWINGS                                                                                                                                                                                                 |                  |
|              | 25  | CIP CONCRETE STAIRS WITH HANDRAILS<br>REFER TO ARCHITECTURAL DRAWINGS                                                                                                                                                                                          |                  |
| 11<br>L6.0   | 26  | PLAY AREA FENCE<br>4'0" HIGH ALUMINUM FENCING COMPLETE WITH GATE                                                                                                                                                                                               |                  |
|              | 27  | <b>REMOVABLE BOLLARDS</b><br>SPAR TB DURABLE BOLLARD BY STRUCTURA ; SUPPLIER LIGHT RESOURCE                                                                                                                                                                    | 0                |

1 ENLARGEMENT PLAN - ENTRANCE GARDEN SCALE 1:100

New William Griffin Community Recreation Centre