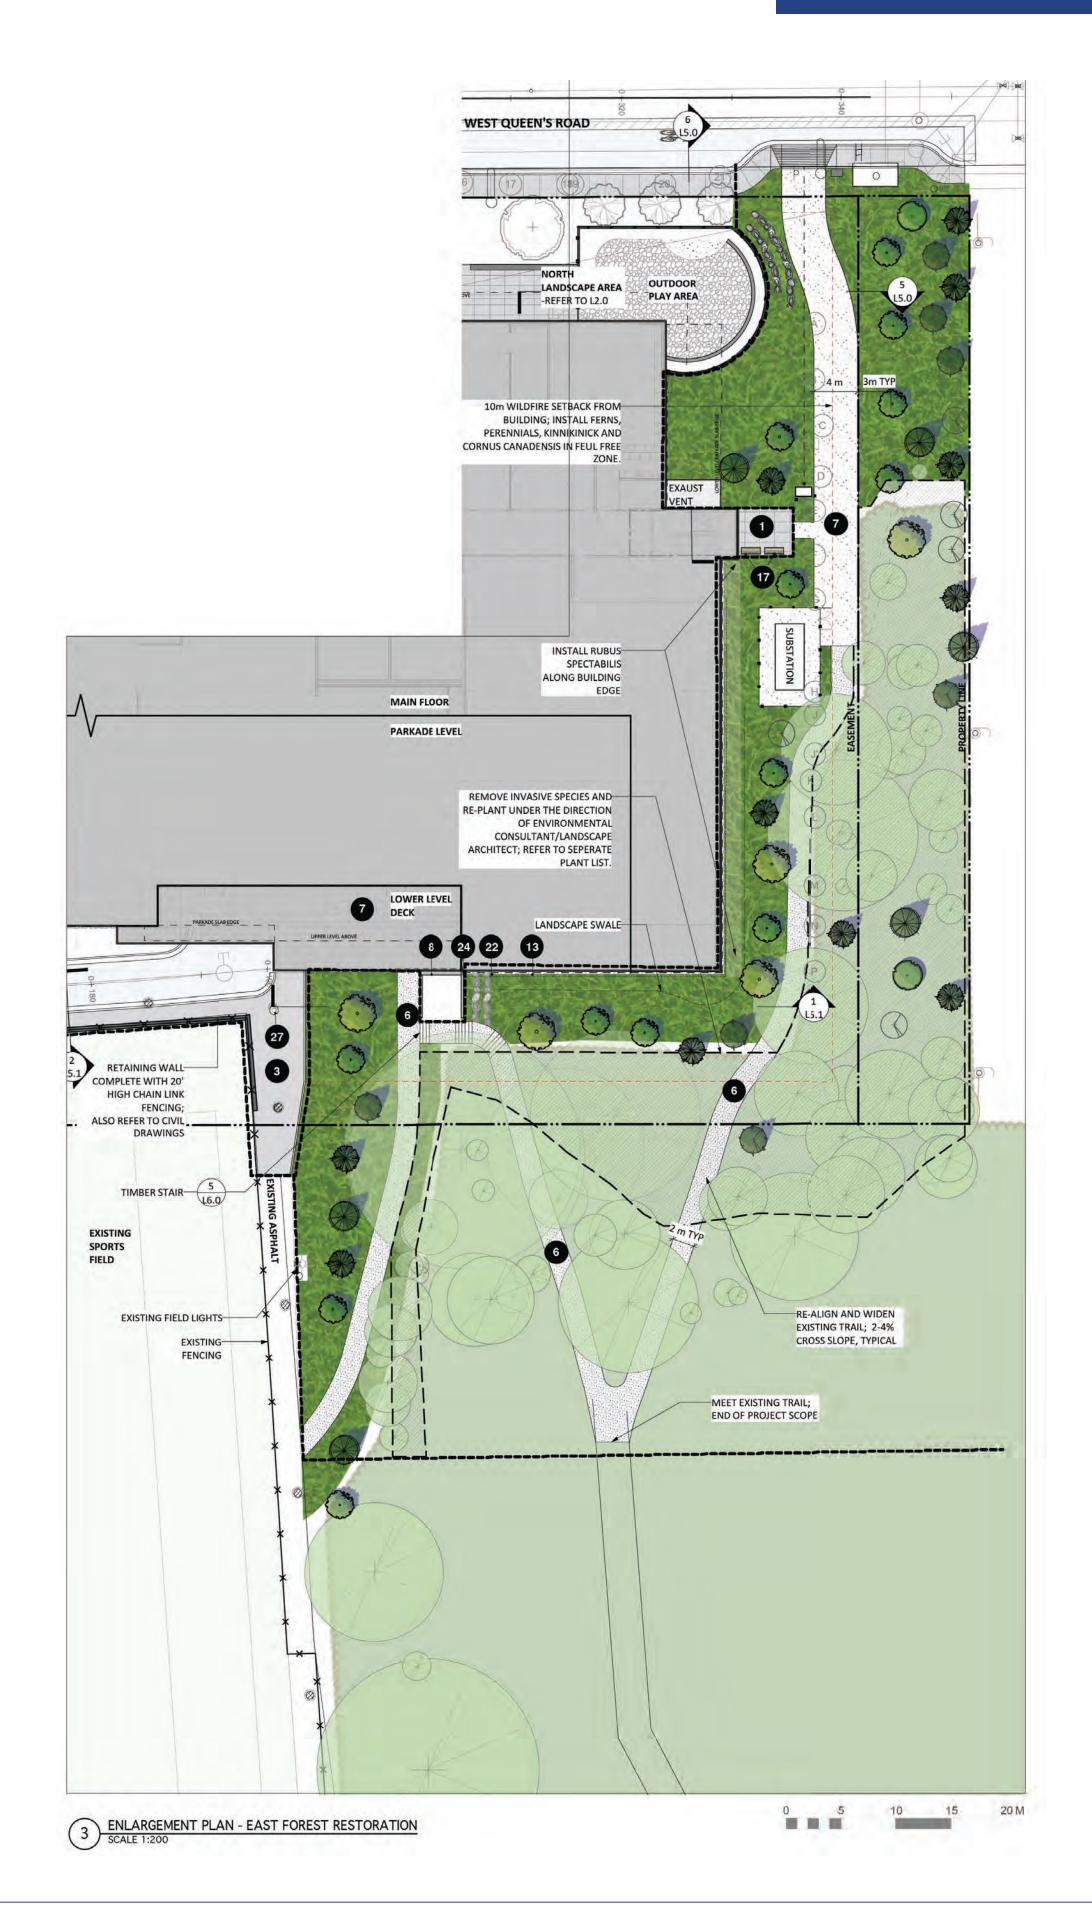

## West and East Enlarged Site Areas

| DETAIL       | KEY | MATERIAL                                                                                                                                                                                                                                                       | SYMBOL           |
|--------------|-----|----------------------------------------------------------------------------------------------------------------------------------------------------------------------------------------------------------------------------------------------------------------|------------------|
|              |     | EXISTING FOREST TO REMAIN<br>MINIMAL DISTURBANCE DURING CONSTRUCTION; RE-INSTATE ALL<br>DISTURBED AREAS AND EDGES.                                                                                                                                             | £                |
|              |     | EXISTING TREES TO BE REMOVED                                                                                                                                                                                                                                   | (+)              |
| 1            |     | EXISTING TREES TO REMAIN<br>INSTALL TREE PROTECTION FENCING OUTSIDE PERIMETER OF DRIPLINE;<br>MAINTAIN DURING ENTIRE CONSTRUCTION PERIOD.                                                                                                                      | B                |
| 2-4<br>L6.1  |     | PROPOSED TREE<br>REFER TO PLANT LIST FOR SPECIES TYPE.                                                                                                                                                                                                         |                  |
| 1,3<br>1.6.0 | 0   | PAVING TYPE A: PEDESTRIAN PLAZA<br>CIP REINFORCED CONCRETE WITH SAWCUT SCORELINES, PATTERN AS<br>SHOWN; ARCHITECTURAL FINISH; 100mm DEPTH C/W MESH.<br><b>1B. PLAY AREA</b> : TROWELLED SWIRL FINISH COMPLETE WITH ALPHABET<br>STREETBOND COATING, 120CL BLUE. |                  |
| 2<br>L6.0    | 2   | PAVING TYPE B: VEHICULAR CONCRETE<br>CIP INTEGRAL COLOUR CONCRETE WITH SAWCUT JOINTS; DAVIS COLOR<br>GRAPHITE #8084 SUPPLIED BY BROCK WHITE (1.800.665.6200);<br>LIGHTSANDBLAST FINISH; 100mm DEPTH C/W MESH.                                                  |                  |
|              | 3   | PAVING TYPE C: CONCRETE SIDEWALK<br>TO DNV STANDARDS; REFER TO CIVIL                                                                                                                                                                                           |                  |
|              | 4   | PAVING TYPE D: ASPHALT PATHWAYS<br>REFER TO CIVIL DRAWINGS                                                                                                                                                                                                     |                  |
|              | 5   | PAVING TYPE E: GRANULAR PATH FOR VEHICULAR ACCESS<br>TO DNV STANDARDS, REFER TO CIVIL DRAWINGS                                                                                                                                                                 |                  |
| 4<br>16.0    | 6   | <b>PAVING TYPE F: PEDESTRIAN GRANULAR PATHWAY</b><br>TO DNV STANDARDS, CRUSHER ROCK ON GRANULAR BASE.                                                                                                                                                          |                  |
|              | 7   | PAVING TYPE G: ROOF DECK PAVER SLABS<br>REFER TO ARCHITECTURAL                                                                                                                                                                                                 |                  |
| 9<br>L6.0    | 8   | CIP CONCRETE SEATWALL<br>COMPLETE WITH DECORATIVE NOTCHOUTS ALONG EDGE                                                                                                                                                                                         |                  |
| 4-5<br>15.1  | 9   | RAIN GARDENS<br>COMPLETE WITH CONCRETE WEIRS; 450mm DEPTH BIO-SOIL                                                                                                                                                                                             |                  |
| 8-12<br>L6.1 | 10  | RAINWATER CHANNEL<br>CIP CONCRETE CHANNEL.                                                                                                                                                                                                                     |                  |
| 8-12<br>L6.1 | ĺ   | PRECAST CONCRETE DRAINAGE BOX<br>CUSTOM DETAIL                                                                                                                                                                                                                 |                  |
|              | 12  | BOULDERS<br>RE-USE SITE BOULDERS IF POSSIBLE. TO BE PLACED UNDER THE DIRECTION<br>OF THE LANDSCAPE ARCHITECT ONSITE.                                                                                                                                           | 000              |
| 7<br>L6.1    | 13  | BUILDING SURROUND<br>PEA GRAVEL, 300mm WIDTH.                                                                                                                                                                                                                  |                  |
| 3<br>L5.1    | 14  | GALVANIZED CHAIN LINK FENCING<br>POWDERCOATED BLACK; TO DNV STANDARDS                                                                                                                                                                                          |                  |
| 12<br>L6.0   | 15  | 4'0" HIGH DOUBLE RAIL FENCE<br>COMPLETE WITH PAGE WIRE; TO DNV STANDARDS                                                                                                                                                                                       |                  |
| 6<br>L6.0    | 16  | BIKE RACKS<br>TRIO BIKE RACK BY FORMS AND SURFACES (1.800.451.0410); SURFACE<br>MOUNTED; POWDERCOAT ALUMINUM TEXTURE; 29 SPACES TOTAL.                                                                                                                         | - <del>63)</del> |
| 7<br>L6.0    | 17  | BENCH TYPE 1<br>TRIO BENCH BY FORMS AND SURFACES (1.800.451.0410); SURFACE<br>MOUNTED; POWDERCOAT ALUMINUM TEXTURE WITH IPE SLATS;<br>WITH RELOCATED MEMORIAL PLAQUES MOUNTED.                                                                                 | -                |
| 9<br>L6.0    | 18  | BENCH TYPE 2<br>MLB 720-BL-W BENCH BY MAGLIN SITE FURNISHING (1.800.706.5506);<br>BACKLESS WITH IPE WOOD; POWDERCOAT GUNMETAL; SURFACE<br>MOUNTED TO CONCRETE WALL.                                                                                            |                  |
|              | 19  | TABLES AND CHAIRS<br>MULTI-COLOURED BANTAM CHAIR & 36" DIAMETER CITRUS TABLE BY<br>FORMS AND SURFACES (1.800.451.0410); FREESTANDING.                                                                                                                          | 2                |
|              | 20  | MEMORIAL PLAQUE<br>EXISTING PLAQUE SALVAGED AND RELOCATED.                                                                                                                                                                                                     | -                |
|              | 21  | EXISTING CARVED PARK SIGN<br>SALVAGE AND RELOCATE                                                                                                                                                                                                              |                  |
|              | 22  | BOULDER RETAINING WALL<br>MAX HEIGHT 600mm                                                                                                                                                                                                                     | 09546            |
|              | 23  | RETAINING WALL<br>REFER TO CIVIL / GEOTECHNICAL DRAWINGS                                                                                                                                                                                                       |                  |
|              | 24  | CIP CONCRETE RETAINING WALL<br>REFER TO ARCHITECTURAL DRAWINGS                                                                                                                                                                                                 |                  |
|              | 25  | CIP CONCRETE STAIRS WITH HANDRAILS<br>REFER TO ARCHITECTURAL DRAWINGS                                                                                                                                                                                          |                  |
| 11<br>L6.0   | 26  | PLAY AREA FENCE<br>4'0" HIGH ALUMINUM FENCING COMPLETE WITH GATE                                                                                                                                                                                               |                  |
|              | 27  | <b>REMOVABLE BOLLARDS</b><br>SPAR TB DURABLE BOLLARD BY STRUCTURA ; SUPPLIER LIGHT RESOURCE                                                                                                                                                                    | 0                |

### SITE BOARD #4

**CEI** Architecture