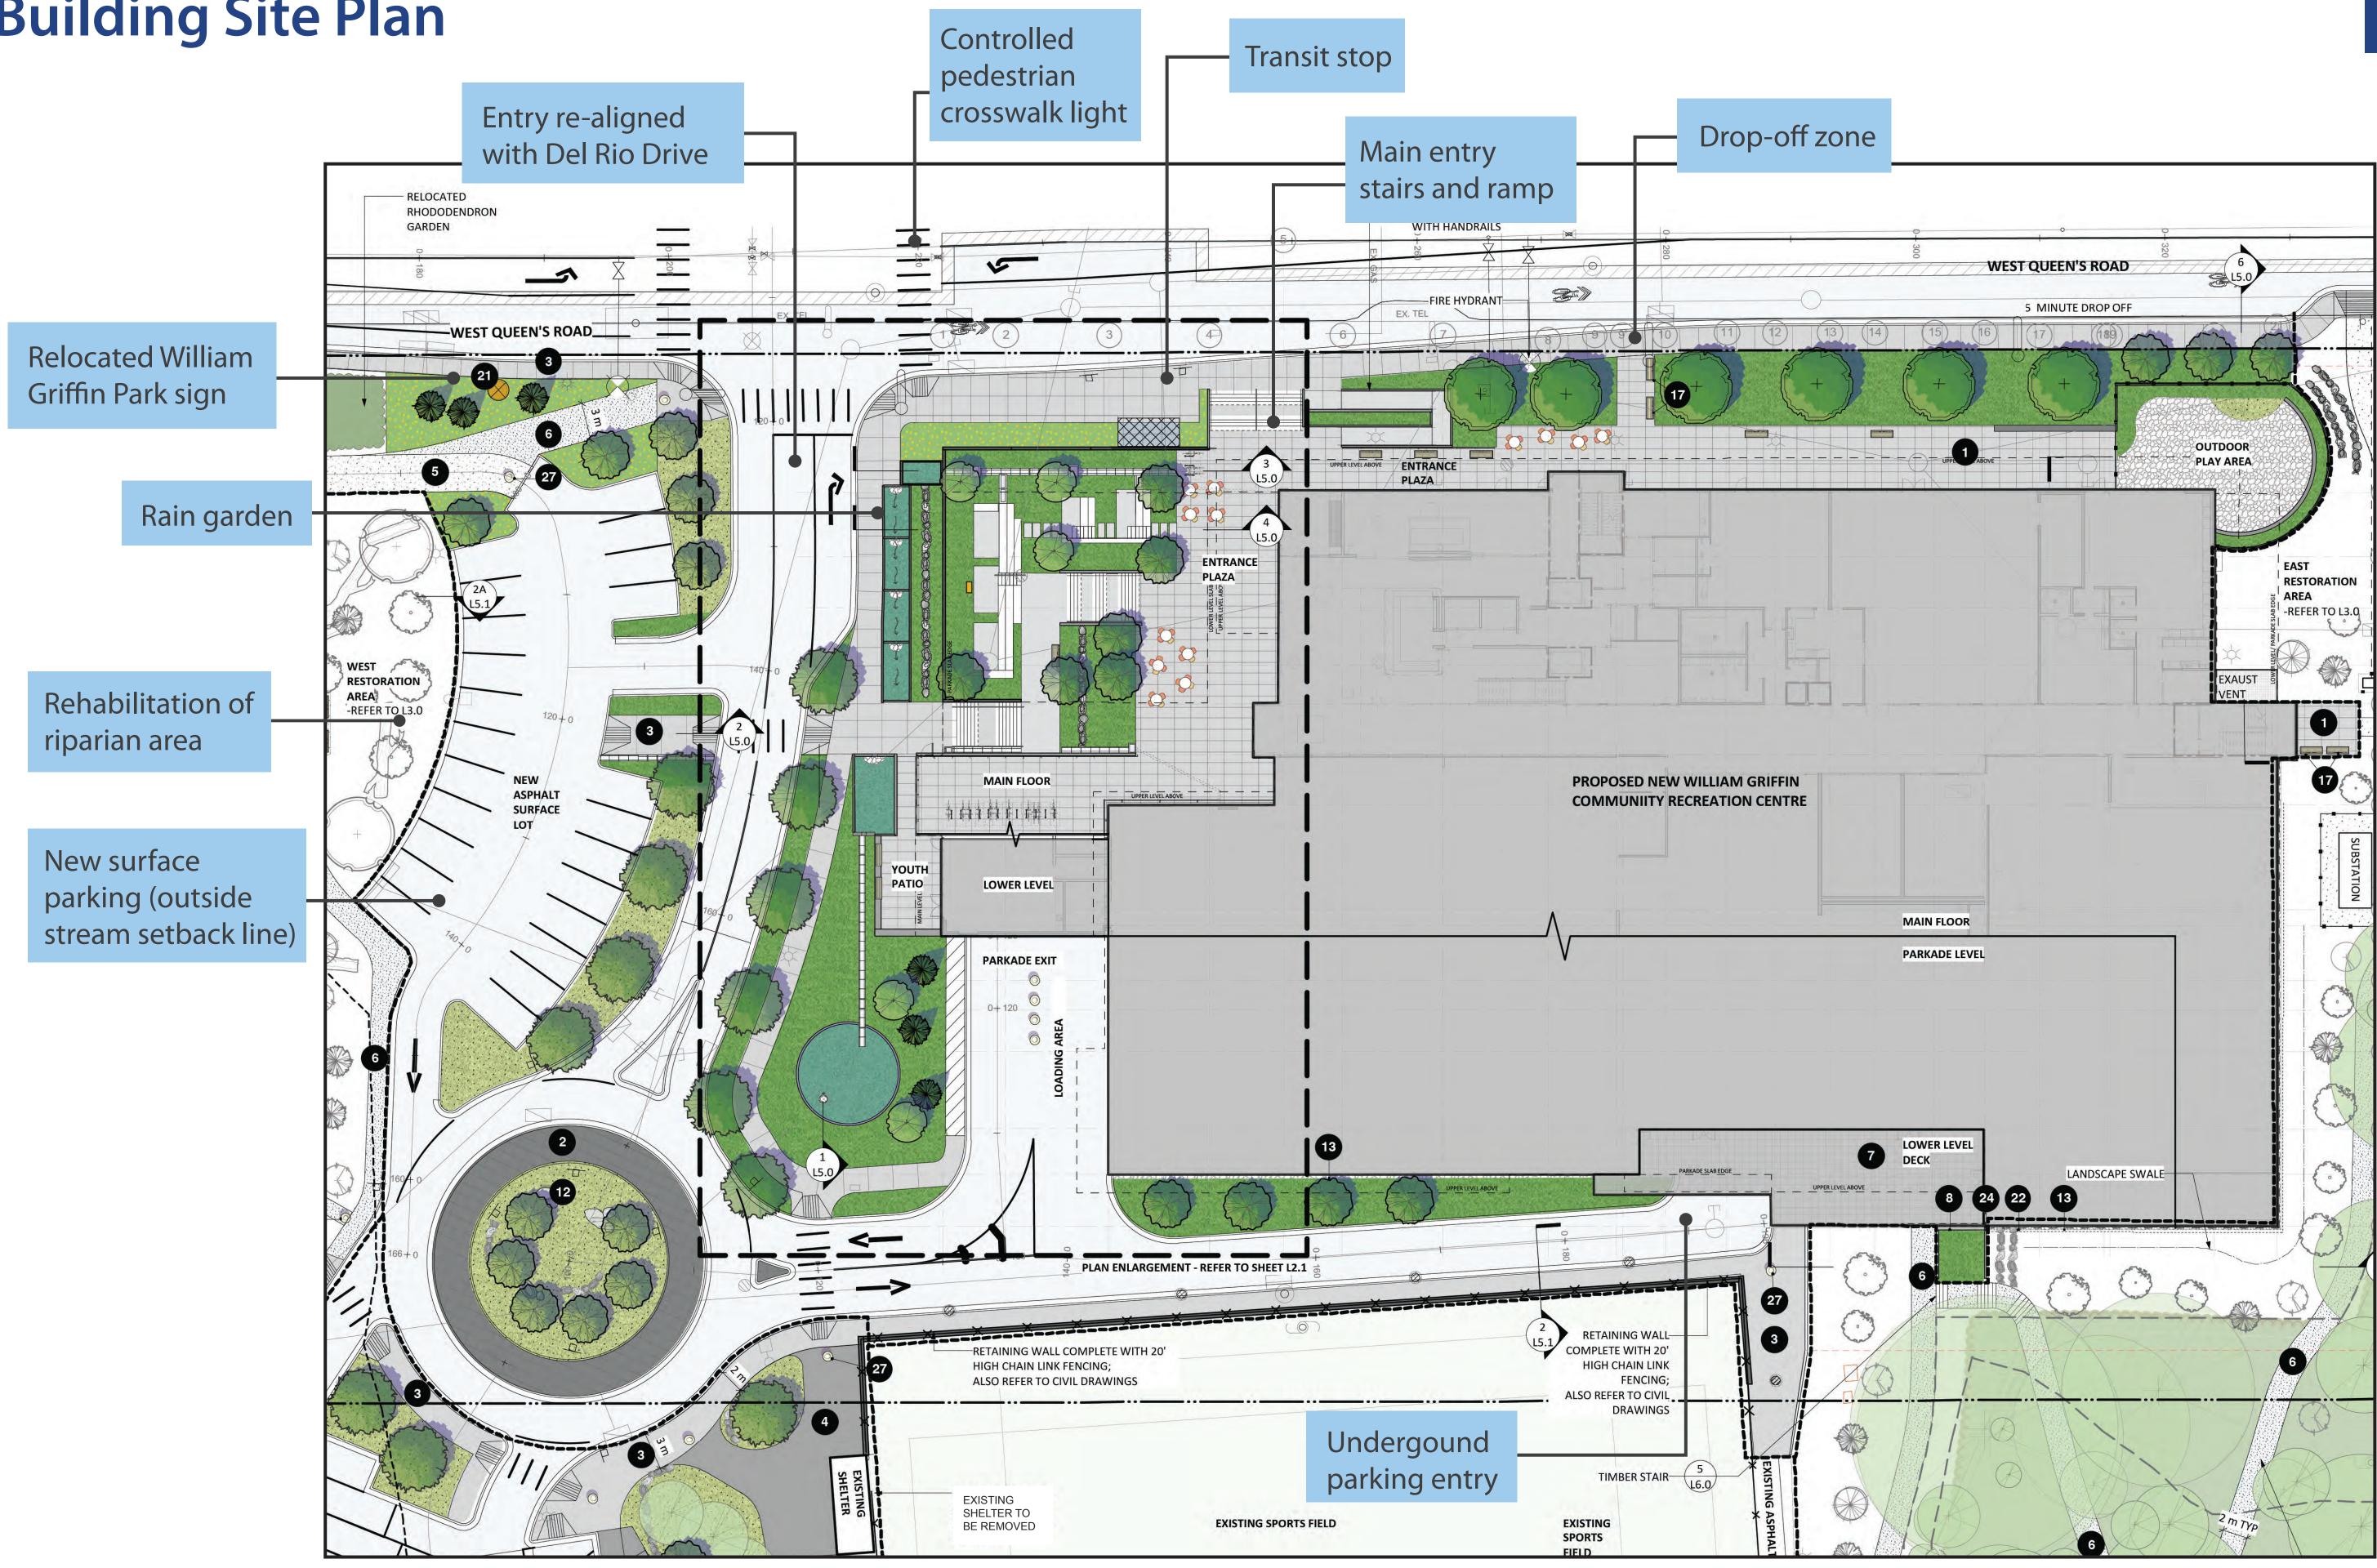

# **Building Site Plan**

#### New William Griffin Community Recreation Centre

#### SITE BOARD #3

## West and East Enlarged Site Areas

| DETAIL       | KEY | MATERIAL                                                                                                                                                                                                                                                       | SYMBOL           |
|--------------|-----|----------------------------------------------------------------------------------------------------------------------------------------------------------------------------------------------------------------------------------------------------------------|------------------|
|              |     | EXISTING FOREST TO REMAIN<br>MINIMAL DISTURBANCE DURING CONSTRUCTION; RE-INSTATE ALL<br>DISTURBED AREAS AND EDGES.                                                                                                                                             | £                |
|              |     | EXISTING TREES TO BE REMOVED                                                                                                                                                                                                                                   | (+)              |
| 1            |     | EXISTING TREES TO REMAIN<br>INSTALL TREE PROTECTION FENCING OUTSIDE PERIMETER OF DRIPLINE;<br>MAINTAIN DURING ENTIRE CONSTRUCTION PERIOD.                                                                                                                      | B                |
| 2-4<br>L6.1  |     | PROPOSED TREE<br>REFER TO PLANT LIST FOR SPECIES TYPE.                                                                                                                                                                                                         |                  |
| 1,3<br>1.6.0 | 0   | PAVING TYPE A: PEDESTRIAN PLAZA<br>CIP REINFORCED CONCRETE WITH SAWCUT SCORELINES, PATTERN AS<br>SHOWN; ARCHITECTURAL FINISH; 100mm DEPTH C/W MESH.<br><b>1B. PLAY AREA</b> : TROWELLED SWIRL FINISH COMPLETE WITH ALPHABET<br>STREETBOND COATING, 120CL BLUE. |                  |
| 2<br>L6.0    | 2   | PAVING TYPE B: VEHICULAR CONCRETE<br>CIP INTEGRAL COLOUR CONCRETE WITH SAWCUT JOINTS; DAVIS COLOR<br>GRAPHITE #8084 SUPPLIED BY BROCK WHITE (1.800.665.6200);<br>LIGHTSANDBLAST FINISH; 100mm DEPTH C/W MESH.                                                  |                  |
|              | 3   | PAVING TYPE C: CONCRETE SIDEWALK<br>TO DNV STANDARDS; REFER TO CIVIL                                                                                                                                                                                           |                  |
|              | 4   | PAVING TYPE D: ASPHALT PATHWAYS<br>REFER TO CIVIL DRAWINGS                                                                                                                                                                                                     |                  |
|              | 5   | PAVING TYPE E: GRANULAR PATH FOR VEHICULAR ACCESS<br>TO DNV STANDARDS, REFER TO CIVIL DRAWINGS                                                                                                                                                                 |                  |
| 4<br>16.0    | 6   | <b>PAVING TYPE F: PEDESTRIAN GRANULAR PATHWAY</b><br>TO DNV STANDARDS, CRUSHER ROCK ON GRANULAR BASE.                                                                                                                                                          |                  |
|              | 7   | PAVING TYPE G: ROOF DECK PAVER SLABS<br>REFER TO ARCHITECTURAL                                                                                                                                                                                                 |                  |
| 9<br>L6.0    | 8   | CIP CONCRETE SEATWALL<br>COMPLETE WITH DECORATIVE NOTCHOUTS ALONG EDGE                                                                                                                                                                                         |                  |
| 4-5<br>15.1  | 9   | RAIN GARDENS<br>COMPLETE WITH CONCRETE WEIRS; 450mm DEPTH BIO-SOIL                                                                                                                                                                                             |                  |
| 8-12<br>L6.1 | 10  | RAINWATER CHANNEL<br>CIP CONCRETE CHANNEL.                                                                                                                                                                                                                     |                  |
| 8-12<br>L6.1 | ĺ   | PRECAST CONCRETE DRAINAGE BOX<br>CUSTOM DETAIL                                                                                                                                                                                                                 |                  |
|              | 12  | BOULDERS<br>RE-USE SITE BOULDERS IF POSSIBLE. TO BE PLACED UNDER THE DIRECTION<br>OF THE LANDSCAPE ARCHITECT ONSITE.                                                                                                                                           | 000              |
| 7<br>L6.1    | 13  | BUILDING SURROUND<br>PEA GRAVEL, 300mm WIDTH.                                                                                                                                                                                                                  |                  |
| 3<br>L5.1    | 14  | GALVANIZED CHAIN LINK FENCING<br>POWDERCOATED BLACK; TO DNV STANDARDS                                                                                                                                                                                          |                  |
| 12<br>L6.0   | 15  | 4'0" HIGH DOUBLE RAIL FENCE<br>COMPLETE WITH PAGE WIRE; TO DNV STANDARDS                                                                                                                                                                                       |                  |
| 6<br>L6.0    | 16  | BIKE RACKS<br>TRIO BIKE RACK BY FORMS AND SURFACES (1.800.451.0410); SURFACE<br>MOUNTED; POWDERCOAT ALUMINUM TEXTURE; 29 SPACES TOTAL.                                                                                                                         | - <del>63)</del> |
| 7<br>L6.0    | 17  | BENCH TYPE 1<br>TRIO BENCH BY FORMS AND SURFACES (1.800.451.0410); SURFACE<br>MOUNTED; POWDERCOAT ALUMINUM TEXTURE WITH IPE SLATS;<br>WITH RELOCATED MEMORIAL PLAQUES MOUNTED.                                                                                 | -                |
| 9<br>L6.0    | 18  | BENCH TYPE 2<br>MLB 720-BL-W BENCH BY MAGLIN SITE FURNISHING (1.800.706.5506);<br>BACKLESS WITH IPE WOOD; POWDERCOAT GUNMETAL; SURFACE<br>MOUNTED TO CONCRETE WALL.                                                                                            |                  |
|              | 19  | TABLES AND CHAIRS<br>MULTI-COLOURED BANTAM CHAIR & 36" DIAMETER CITRUS TABLE BY<br>FORMS AND SURFACES (1.800.451.0410); FREESTANDING.                                                                                                                          | 2                |
|              | 20  | MEMORIAL PLAQUE<br>EXISTING PLAQUE SALVAGED AND RELOCATED.                                                                                                                                                                                                     | -                |
|              | 21  | EXISTING CARVED PARK SIGN<br>SALVAGE AND RELOCATE                                                                                                                                                                                                              |                  |
|              | 22  | BOULDER RETAINING WALL<br>MAX HEIGHT 600mm                                                                                                                                                                                                                     | 09546            |
|              | 23  | RETAINING WALL<br>REFER TO CIVIL / GEOTECHNICAL DRAWINGS                                                                                                                                                                                                       |                  |
|              | 24  | CIP CONCRETE RETAINING WALL<br>REFER TO ARCHITECTURAL DRAWINGS                                                                                                                                                                                                 |                  |
|              | 25  | CIP CONCRETE STAIRS WITH HANDRAILS<br>REFER TO ARCHITECTURAL DRAWINGS                                                                                                                                                                                          |                  |
| 11<br>L6.0   | 26  | PLAY AREA FENCE<br>4'0" HIGH ALUMINUM FENCING COMPLETE WITH GATE                                                                                                                                                                                               |                  |
|              | 27  | <b>REMOVABLE BOLLARDS</b><br>SPAR TB DURABLE BOLLARD BY STRUCTURA ; SUPPLIER LIGHT RESOURCE                                                                                                                                                                    | 0                |